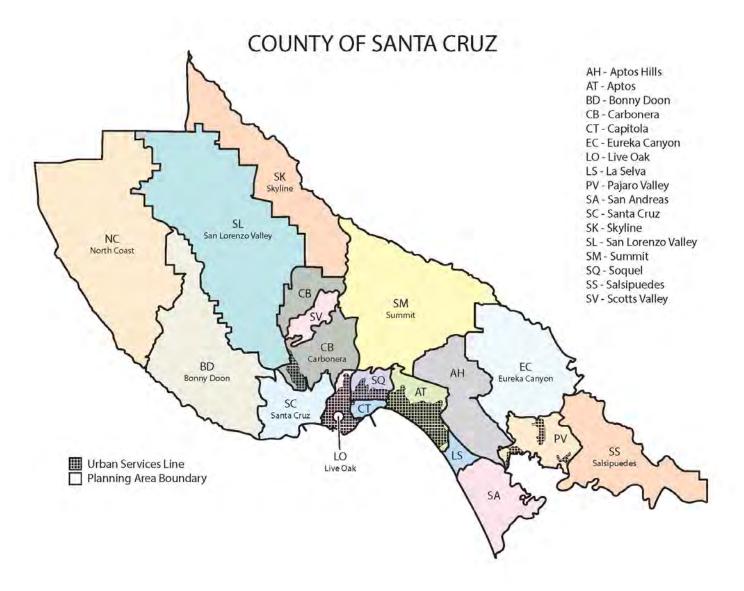

In total, the General Plan's service standards equal approximately 5 to 6 acres of parkland per 1,000 residents. The General Plan identifies 15 planning areas, of which 10 are identified as "rural", 3 are identified as "non-rural", and 2 have both rural and non-rural subareas. The General Plan does not, however, define "rural" versus "non-rural", and the character of the planning areas have significantly changed over time.

APPENDIX A: Park Inventory, Land Sales, Park Facility Development Costs

| Figure 7-3<br>Park Acreage Needed at General Plan Buildout* |                           |              |           |         |             |  |  |  |  |  |  |
|-------------------------------------------------------------|---------------------------|--------------|-----------|---------|-------------|--|--|--|--|--|--|
| Planning Area                                               | Population<br>at Buildout | Neighborhood | Community | Rurai   | Total Acres |  |  |  |  |  |  |
| Aptos                                                       | 20,500                    | 62           | 41-62     |         | 103-124     |  |  |  |  |  |  |
| Aptos Hills                                                 | 6,550                     |              |           | 33-39   | 33-39       |  |  |  |  |  |  |
| Bonny Doon                                                  | 4,200                     |              |           | 21-25   | 21-25       |  |  |  |  |  |  |
| Carbonera                                                   | 11,150                    | 12           | 8-12      | 36-43   | 56-67       |  |  |  |  |  |  |
| Eureka Canyon                                               | 6,300                     |              |           | 32-38   | 32-38       |  |  |  |  |  |  |
| La Seiva                                                    | 4,150                     |              |           | 21-25   | 21-25       |  |  |  |  |  |  |
| Live Oak                                                    | 29,850                    | 90           | 60-90     |         | 150-180     |  |  |  |  |  |  |
| North Coast                                                 | 1,350                     |              |           | 7-8     | 7-8         |  |  |  |  |  |  |
| Pajaro Valley                                               | 21,300                    | 51           | 34-51     | 22-27   | 107-129     |  |  |  |  |  |  |
| Salsipuedes                                                 | 2,700                     |              |           | 14-16   | 14-16       |  |  |  |  |  |  |
| San Andreas                                                 | 3,100                     |              |           | 16-19   | 16-19       |  |  |  |  |  |  |
| San Lorenzo Valley                                          | 28,000                    |              |           | 140-168 | 140-168     |  |  |  |  |  |  |
| Skyline                                                     | 4,200                     |              |           | 21-25   | 21-25       |  |  |  |  |  |  |
| Soquel                                                      | 11,850                    | 36           | 24-36     |         | 60-72       |  |  |  |  |  |  |
| Summit                                                      | 6,800                     |              |           | 34-41   | 34-41       |  |  |  |  |  |  |
| Total                                                       | 162,000                   | 251          | 167-251   | 397-474 | 815-976     |  |  |  |  |  |  |