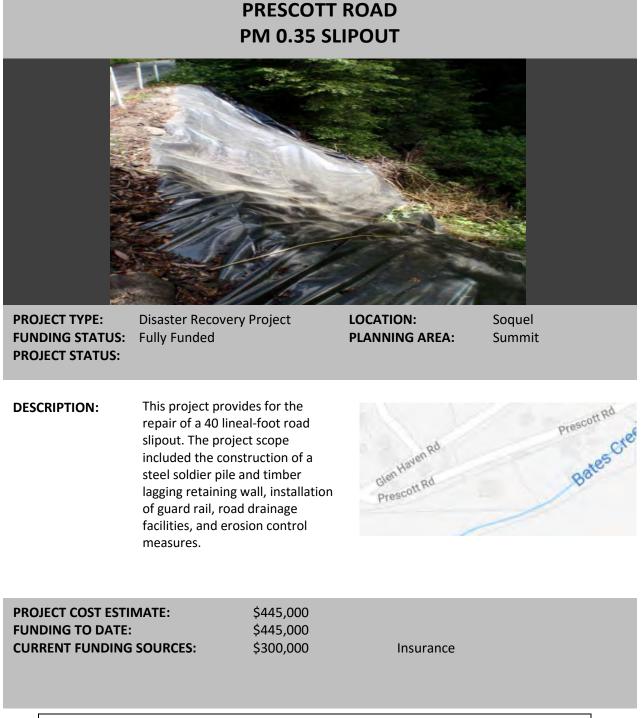

-------------------|-----------|-----------|
| FUNDING COMMITMENT TO DATE: | \$203,935 |           |
| CURRENT FUNDING SOURCES:    | \$195,000 | Insurance |

| PROJECT SCHEDULE                             |           |         |         |         |         |           |
|----------------------------------------------|-----------|---------|---------|---------|---------|-----------|
| Prior Year Expenditures                      | 2017-18   | 2018-19 | 2019-20 | 2020-21 | 2021-22 | TOTAL     |
| \$8,935                                      | \$195,000 |         |         |         |         | \$203,935 |
| Construction anticipated to begin FY 2017-18 |           |         |         |         |         |           |

CIP NUMBER DP-084 PROJECT NUMBER P79120

#### **SUPERVISORIAL DISTRICT 1**



| PROJECT SCHEDULE                             |           |         |         |         |         |           |
|----------------------------------------------|-----------|---------|---------|---------|---------|-----------|
| Prior Year Expenditures                      | 2017-18   | 2018-19 | 2019-20 | 2020-21 | 2021-22 | TOTAL     |
| \$42,460                                     | \$402,540 |         |         |         |         | \$445,000 |
| Construction anticipated to begin FY 2017-18 |           |         |         |         |         |           |

CIP NUMBER R9004 PROJECT NUMBER P40257

#### **SUPERVISORIAL DISTRICT 1**



PROJECT TYPE: FUNDING STATUS: PROJECT STATUS: Pedestrian Safety Partially Funded Design

LOCATION: PLANNING AREA: Mid County Live Oak

**DESCRIPTION:** The