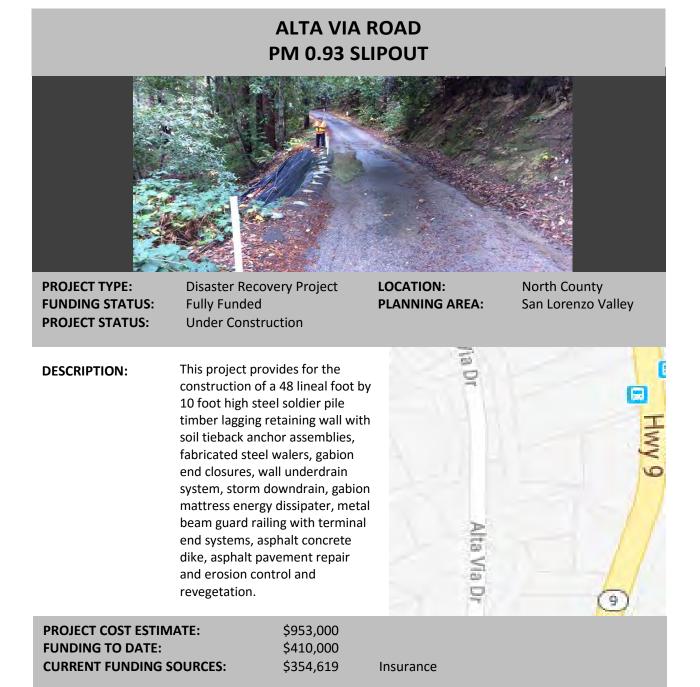

| \$1,240,771 |  |  |  |  | \$2,222,437 |  |  |
| 2017-18 FINISH DESIGN                                                                                                 |             |  |  |  |  |             |  |  |

# **DISTRICT 4 – COMPLETED PROJECT**

## CIP NUMBER R4086 PROJECT NUMBER P40260

### SUPERVISORIAL DISTRICT 4



PROJECT TYPE:BridgeFINAL PROJECT COST:\$360,000

### LOCATION: PLANNING AREA:

South County Pajaro Valley



### **PROJECT COMPLETED:**

The project replaced a 14' long aging concrete bridge in poor condition with a new two lane construction concrete slab. Was completed as an emergency storm damage project. **DISTRICT 5 – PROGRAMMED PROJECTS** 



CIP NUMBER DP-095 PROJECT NUMBER P79105

#### **SUPERVISORIAL DISTRICT 5**



| PROJECT SCHEDULE        |           |         |         |         |         |           |  |  |
|-------------------------|-----------|---------|---------|---------|---------|-----------|--|--|
| Prior Year Expenditures | 2017-18   | 2018-19 | 2019-20 | 2020-21 | 2021-22 | TOTAL     |  |  |
| \$55,381                | \$354,619 |         |         |         |         | \$410,000 |  |  |
|                         | •         |         | •       |         |         |           |  |  |

CIP NUMBER DP-072 PROJECT NUMBER P79088

### **SUPERVISORIAL DISTRICT 5**



PROJECT TYPE: FUNDING STATUS: PROJECT STATUS: Disaster Recovery Project Fully Funded Design and Environmental LOCATION: PLANNING AREA: North County Carbonera

**DESCRIPTION:** 

This project will provide for the repair of a 20 lin