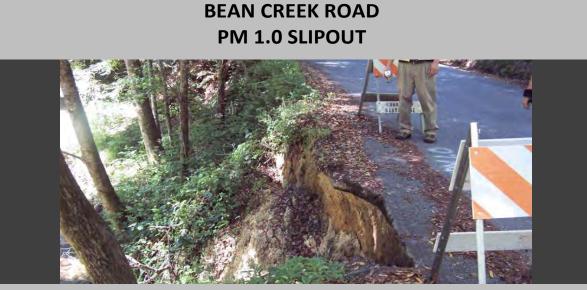

poor condition with a new two lane construction concrete slab. Was completed as an emergency storm damage project. **DISTRICT 5 – PROGRAMMED PROJECTS** 



CIP NUMBER DP-095 PROJECT NUMBER P79105

#### **SUPERVISORIAL DISTRICT 5**



| PROJECT SCHEDULE        |           |         |         |         |         |           |  |  |
|-------------------------|-----------|---------|---------|---------|---------|-----------|--|--|
| Prior Year Expenditures | 2017-18   | 2018-19 | 2019-20 | 2020-21 | 2021-22 | TOTAL     |  |  |
| \$55,381                | \$354,619 |         |         |         |         | \$410,000 |  |  |
|                         | •         |         | •       |         |         |           |  |  |

CIP NUMBER DP-072 PROJECT NUMBER P79088

### **SUPERVISORIAL DISTRICT 5**



PROJECT TYPE: FUNDING STATUS: PROJECT STATUS: Disaster Recovery Project Fully Funded Design and Environmental LOCATION: PLANNING AREA: North County Carbonera

**DESCRIPTION:** 

This project will provide for the repair of a 20 lineal-foot road slipout. The project scope includes the construction of a concrete crib retaining wall, installation of guard rail, road drainage facilities, and erosion control measures.



| PROJECT COST ESTIMATE:   | \$211,000 |           |
|--------------------------|-----------|-----------|
| FUNDING TO DATE:         | \$192,975 |           |
| CURRENT FUNDING SOURCES: | \$167,000 | Insurance |

| PROJECT SCHEDULE                                                                                                      |           |  |  |  |  |           |  |
|----