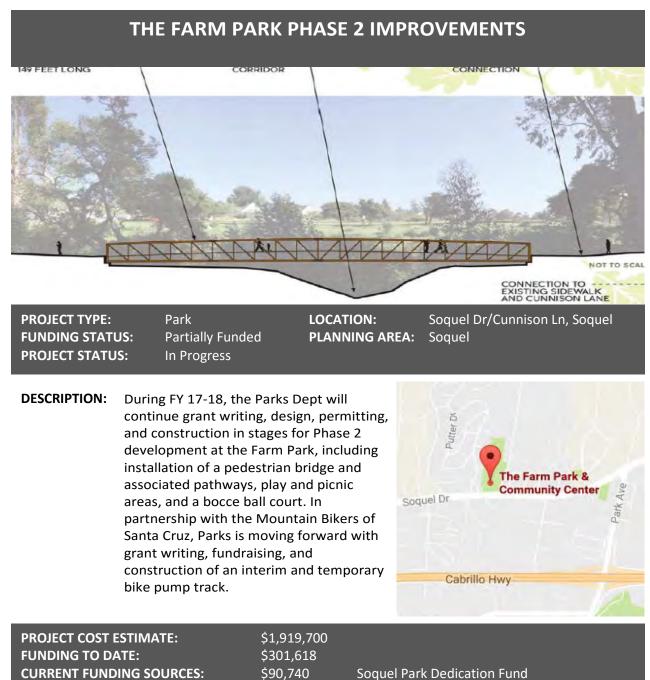

-------|--|--|--|--|
| Prior Year Expenditures         2017-18         2018-19         2019-20         2020-21         2021-22         TOTAL |                                              |           |             |     |     |             |  |  |  |  |
| \$47,504                                                                                                              | \$108,152                                    | \$300,000 | \$1,144,344 | \$0 | \$0 | \$1,600,000 |  |  |  |  |
|                                                                                                                       | Construction anticipated to begin in 2019-20 |           |             |     |     |             |  |  |  |  |

CIP NUMBERP6522PROJECT NUMBERR00152/R00166

#### **SUPERVISORIAL DISTRICT 1**



| PROJECT SCHEDULE                                                                                                      |             |               |             |         |     |             |  |  |  |  |
|-----------------------------------------------------------------------------------------------------------------------|-------------|---------------|-------------|---------|-----|-------------|--|--|--|--|
| Prior Year Expenditures         2017-18         2018-19         2019-20         2020-21         2021-22         TOTAL |             |               |             |         |     |             |  |  |  |  |
| \$55,783                                                                                                              | \$245,835   | \$1,618,082   | \$0         | \$0